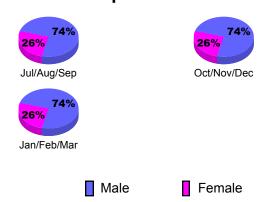

|                   |             |             |
|             | Net         | <b>Actual</b>  | Actual            | Gain/       | Gain/       |
| 7.7         | Memb        | New            | Dropped           | Loss of     | Loss of     |
| Month       | <u>Goal</u> | <u>Memb</u>    | <u>Memb</u>       | <u>Memb</u> | <u>Memb</u> |
| Jul/Aug/Sep | -2          | 50             | -28               | 22          | 8           |
| Oct/Nov/Dec | 9           | 42             | -53               | -11         | -24         |
| Jan/Feb/Mar | 45          | 34             | -47               | -13         | 22          |
| Totals      | 52          | 126            | -128              | -2          | 6           |



# Gender Comparison 2010-2011

Oct/Nov/Dec

Jan/Feb/Mar

Previous Year