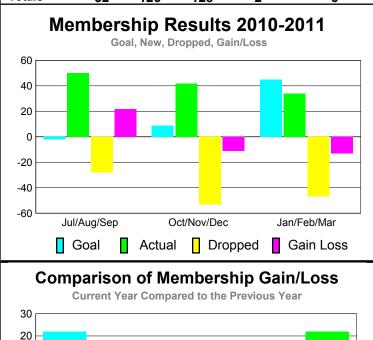

#### YTD Status Quo Clubs 2010-2011

Status Quo Clubs Compared to Status Quo Members 6 4 2 0 -2 -4 -6 Jul/Aug/Sep Oct/Nov/Dec Jan/Feb/Mar Status Quo Clubs Total Status Quo Members

|             | N           | <b>TEM</b>     | BERSI             | HIP         |             |
|-------------|-------------|----------------|-------------------|-------------|-------------|
|             | <u> </u>    | <u> Member</u> | <u>Membership</u> |             |             |
|             |             | 201            | 2009-2010         |             |             |
|             |             |                |                   |             |             |
|             | Net         | <b>Actual</b>  | Actual            | Gain/       | Gain/       |
| 7.7         | Memb        | New            | Dropped           | Loss of     | Loss of     |
| Month       | <u>Goal</u> | <u>Memb</u>    | <u>Memb</u>       | <u>Memb</u> | <u>Memb</u> |
| Jul/Aug/Sep | -2          | 50             | -28               | 22          | 8           |
| Oct/Nov/Dec | 9           | 42             | -53               | -11         | -24         |
| Jan/Feb/Mar | 45          | 34             | -47               | -13         | 22          |
| Totals      | 52          | 126            | -128              | -2          | 6           |